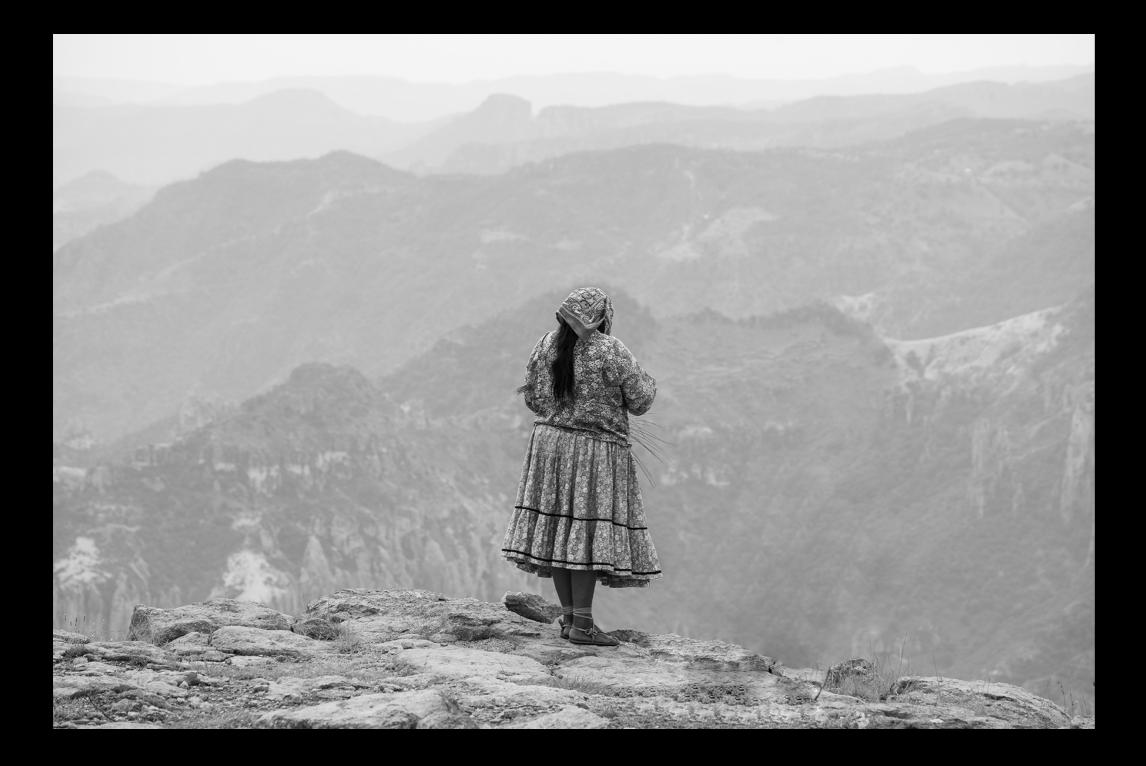

#### WATER GIRL- RARAMURI SERIES

YEAR 2020 Photography PHOTOGRAPHIC PAPER

> scan me to know my the story

AVAILABLE One piece available in wood frame MEASURE 64 CM X 91 CM

All other sizes are quoted in canvas.