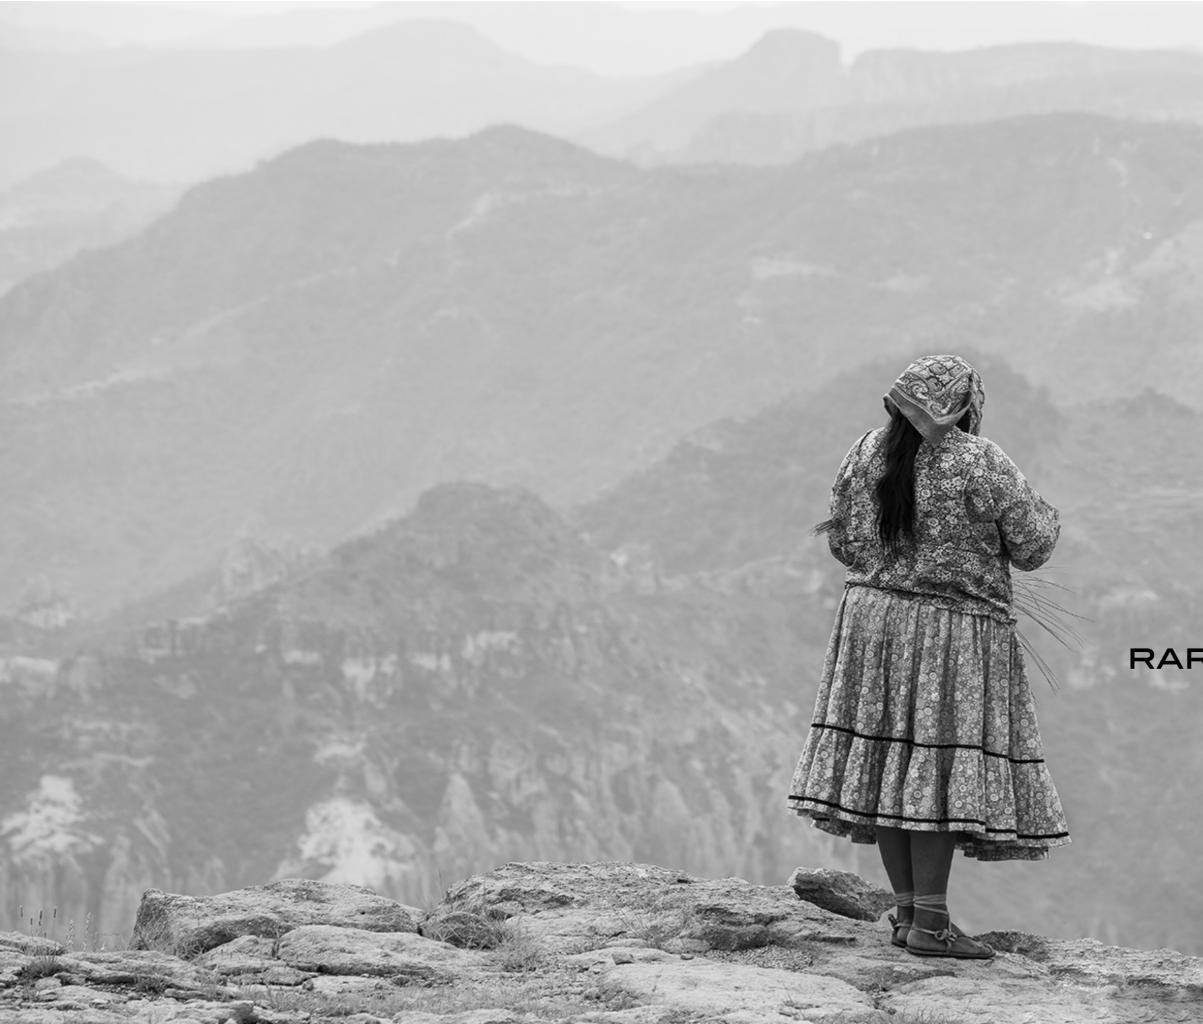

### RARAMURI SERIES

YEAR 2022 Photography Photographic paper

scan me to know my the story

TREE - RARAMURI SERIES YEAR 2020 PHOTOGRAPHY PHOTOGRAPHIC PAPER CUSTOM MEASURE AVAILABLE One piece available in wood frame MEASURE 91 CM X 64 CM