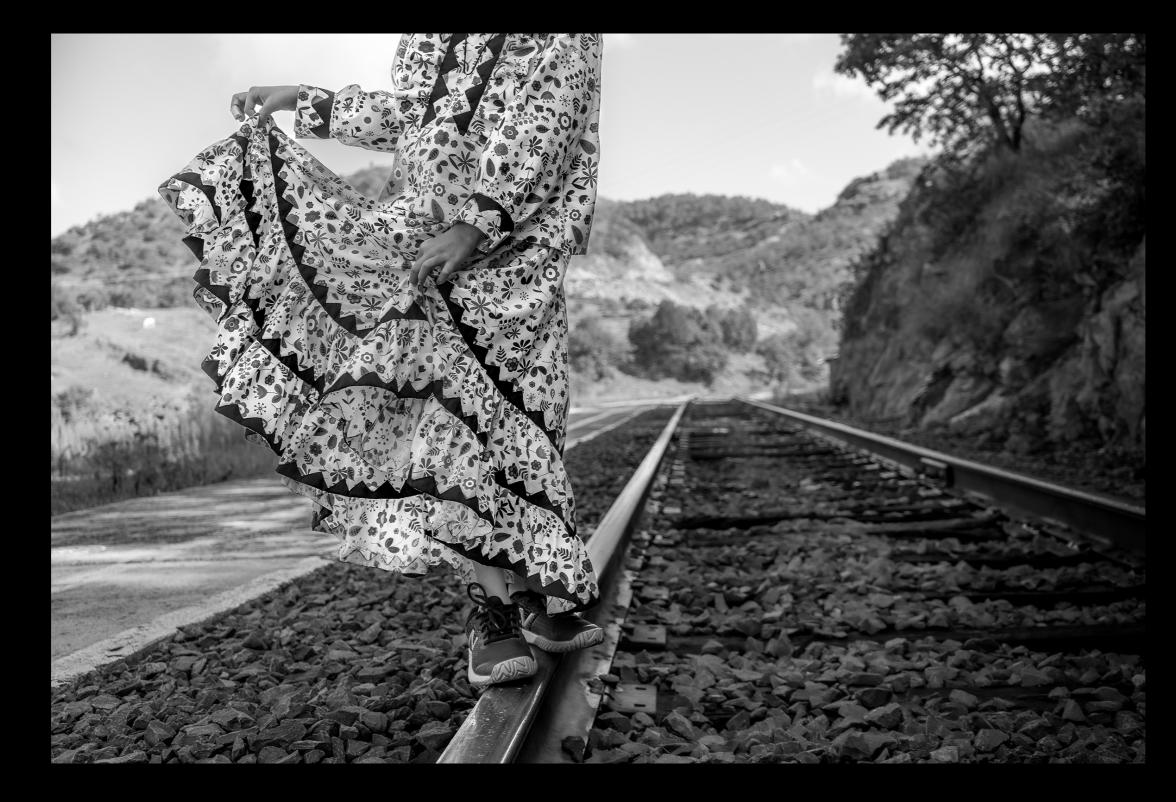

DRESS- RARAMURI SERIES (CHIHUAHUA, MEXICO)

YEAR 2020 Photography canvas

AVAILABLE One piece available in wood frame MEASURE 73.5 CM X 110 CM

All other sizes are quoted in canvas.

LOOK AT ME - RARAMURI SERIES (CHIHUAHUA, MEXICO)