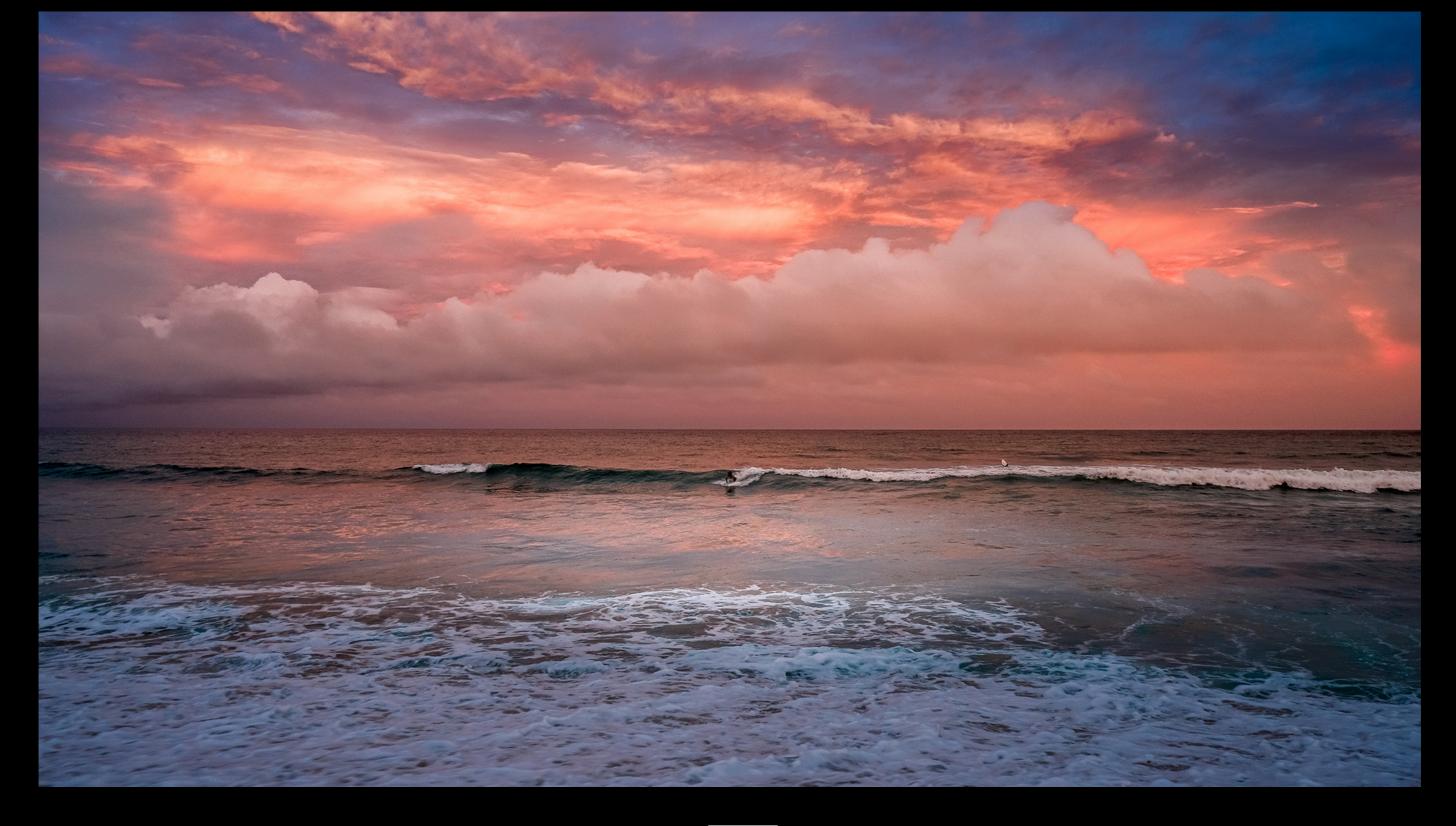

#### SURF STORM - FINE ART SERIES (SAN JOSE DEL CABO, MEXICO)

YEAR 2022 PHOTOGRAPHY METALLIC INK PRINTING FULL ACRYLIC ENCAPSULATION MEASURE 95 CM X 53 CM Available in acrylic

Each piece comes with it's Certificate of Authenthicity