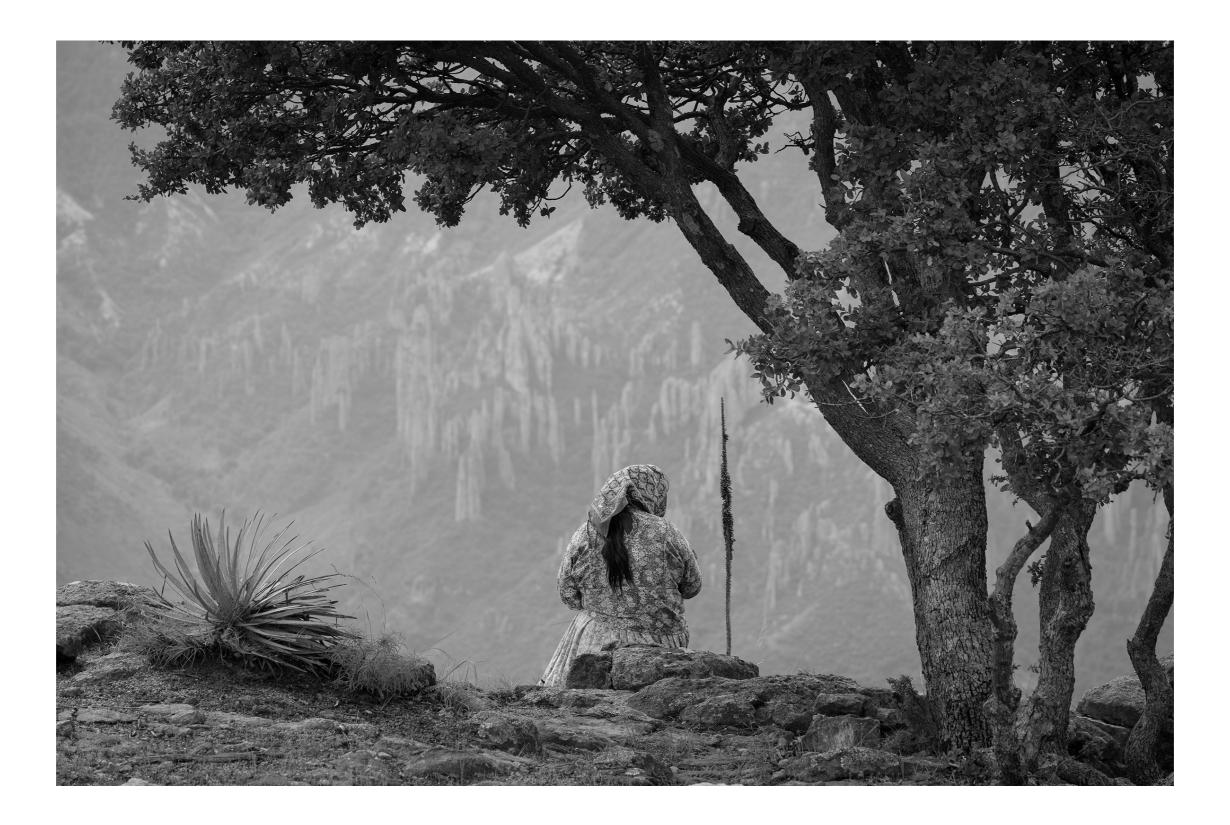

### RARAMURI SERIES

#### IDENTITY- RARAMURI SERIES

YEAR 2022 Photography Photographic paper

AVAILABLE One piece available in wood frame MEASURE 91 CM X 64 CM

All other sizes are quoted in canvas.

scan me to know my the story