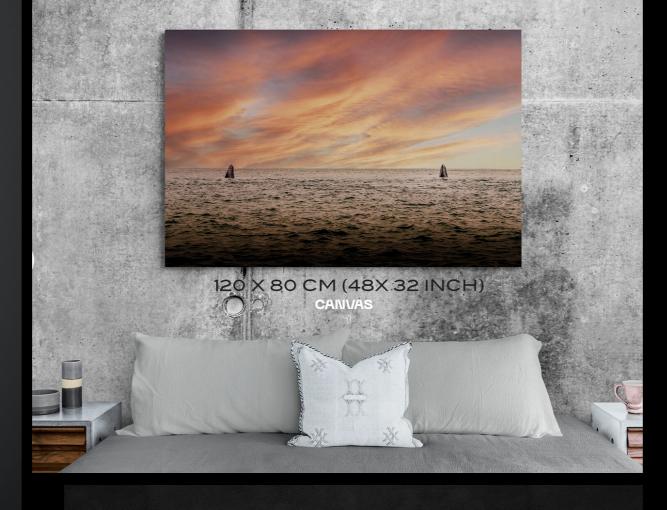

#### SURF STORM - FINE ART SERIES (SAN JOSE DEL CABO, MEXICO)

YEAR 2022 PHOTOGRAPHY METALLIC INK PRINTING FULL ACRYLIC ENCAPSULATION MEASURE 95 CM X 53 CM Available in acrylic

Each piece comes with it's Certificate of Authenthicity