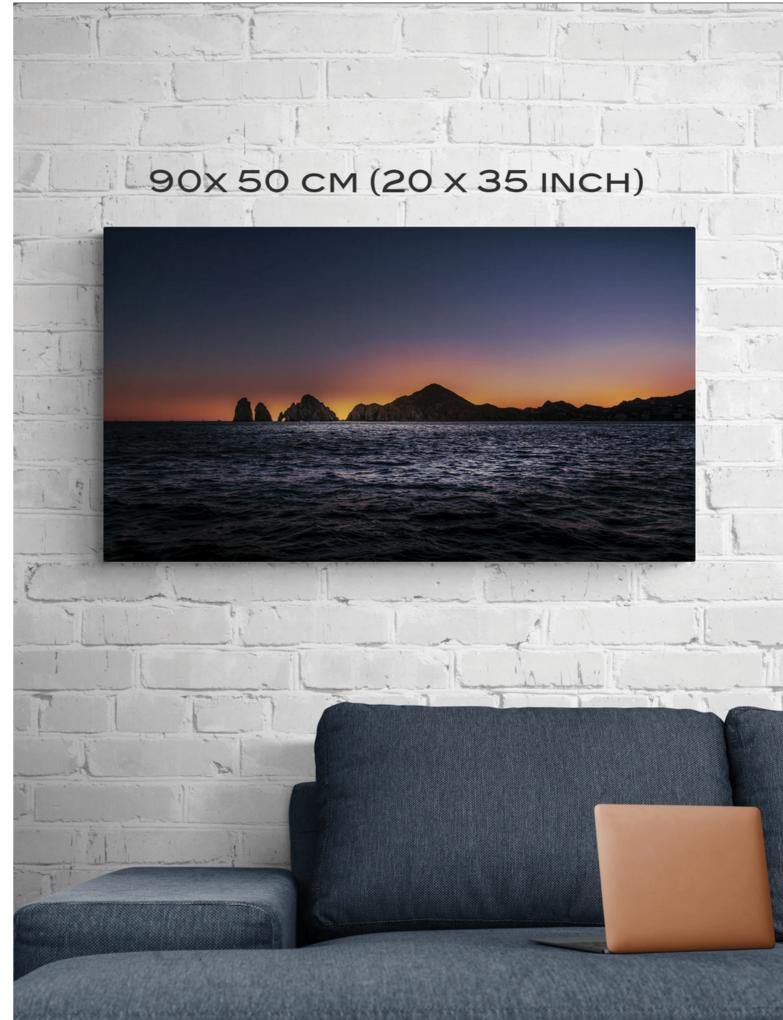

#### LA POZA- FINE ART SERIES (TODOS SANTOS, MEXICO)

YEAR 2022 PHOTOGRAPHY METALLIC INK PRINTING FULL ACRYLIC ENCAPSULATION MEASURE 1.56M X .72M

Available in acrylic Each piece comes with it´s Certificate of Authenthicity

#### 60 X 90 CM (2X3FT)

CANVAS

AVAILABLE One piece available in wood frame All other sizes are quoted in canvas. MEASURE 117 CM X 89CM

SCAN ME

scan me to know my story and to see how I look FRAMED