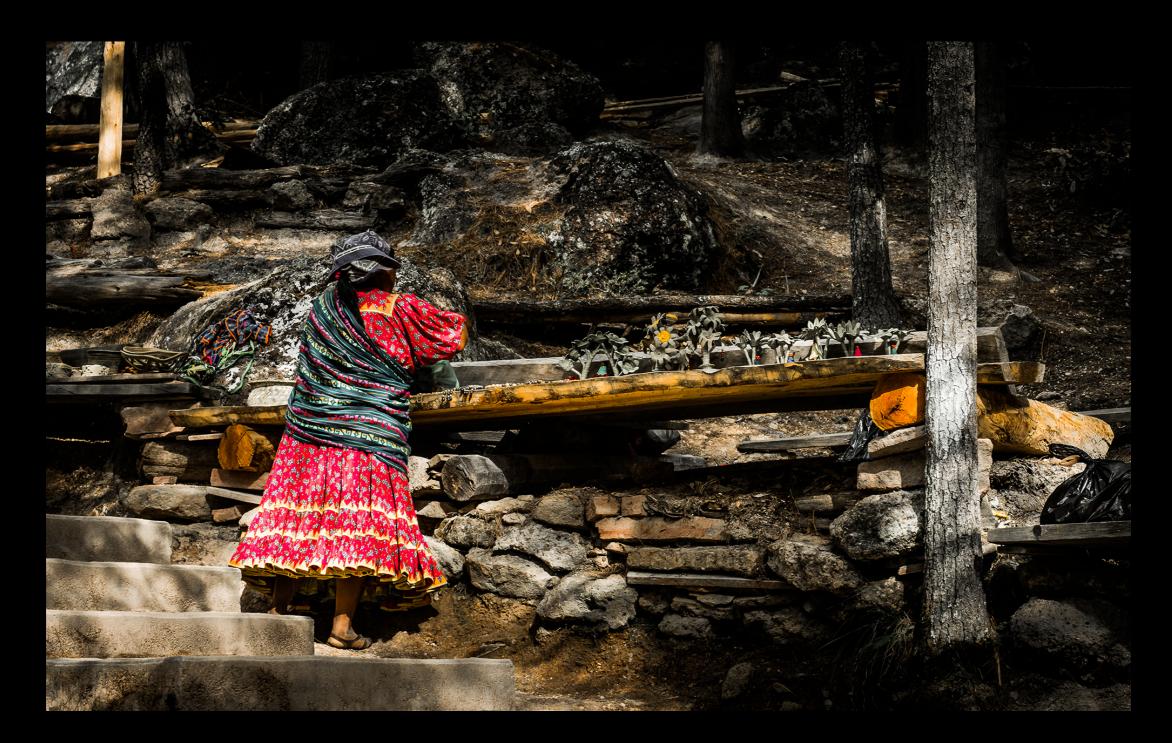

### RARAMURI SERIES

#### NIKE TARAHUMARA - RARAMURI SERIES

YEAR 2022 Photography Photographic paper

AVAILABLE One piece available in wood frame MEASURE 64 CM X 91 CM

All other sizes are quoted in canvas.