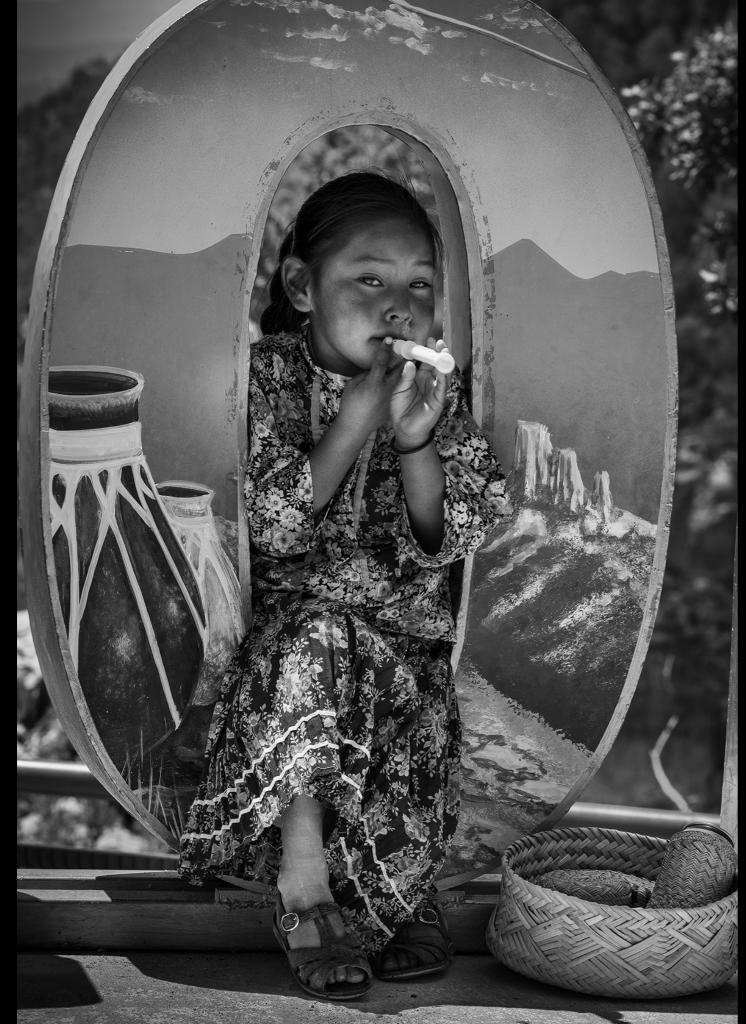

#### EVERY DAY LIFE- RARAMURI SERIES

YEAR 2022 Photography PHOTOGRAPHIC PAPER

All other sizes are quoted in canvas.

scan me to know my the story

scan me to know my story and to see how I look FRAMED AVAILABLE One piece available in wood frame MEASURE 51 CM X 83 CM