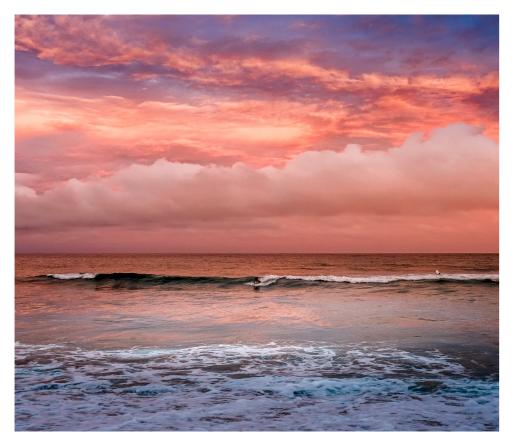

#### SURF STORM - FINE ART SERIES (SAN JOSE DEL CABO, MEXICO)

YEAR 2022 PHOTOGRAPHY METALLIC INK PRINTING FULL ACRYLIC ENCAPSULATION MEASURE 95 CM X 53 CM Available in acrylic

Each piece comes with it's Certificate of Authenthicity