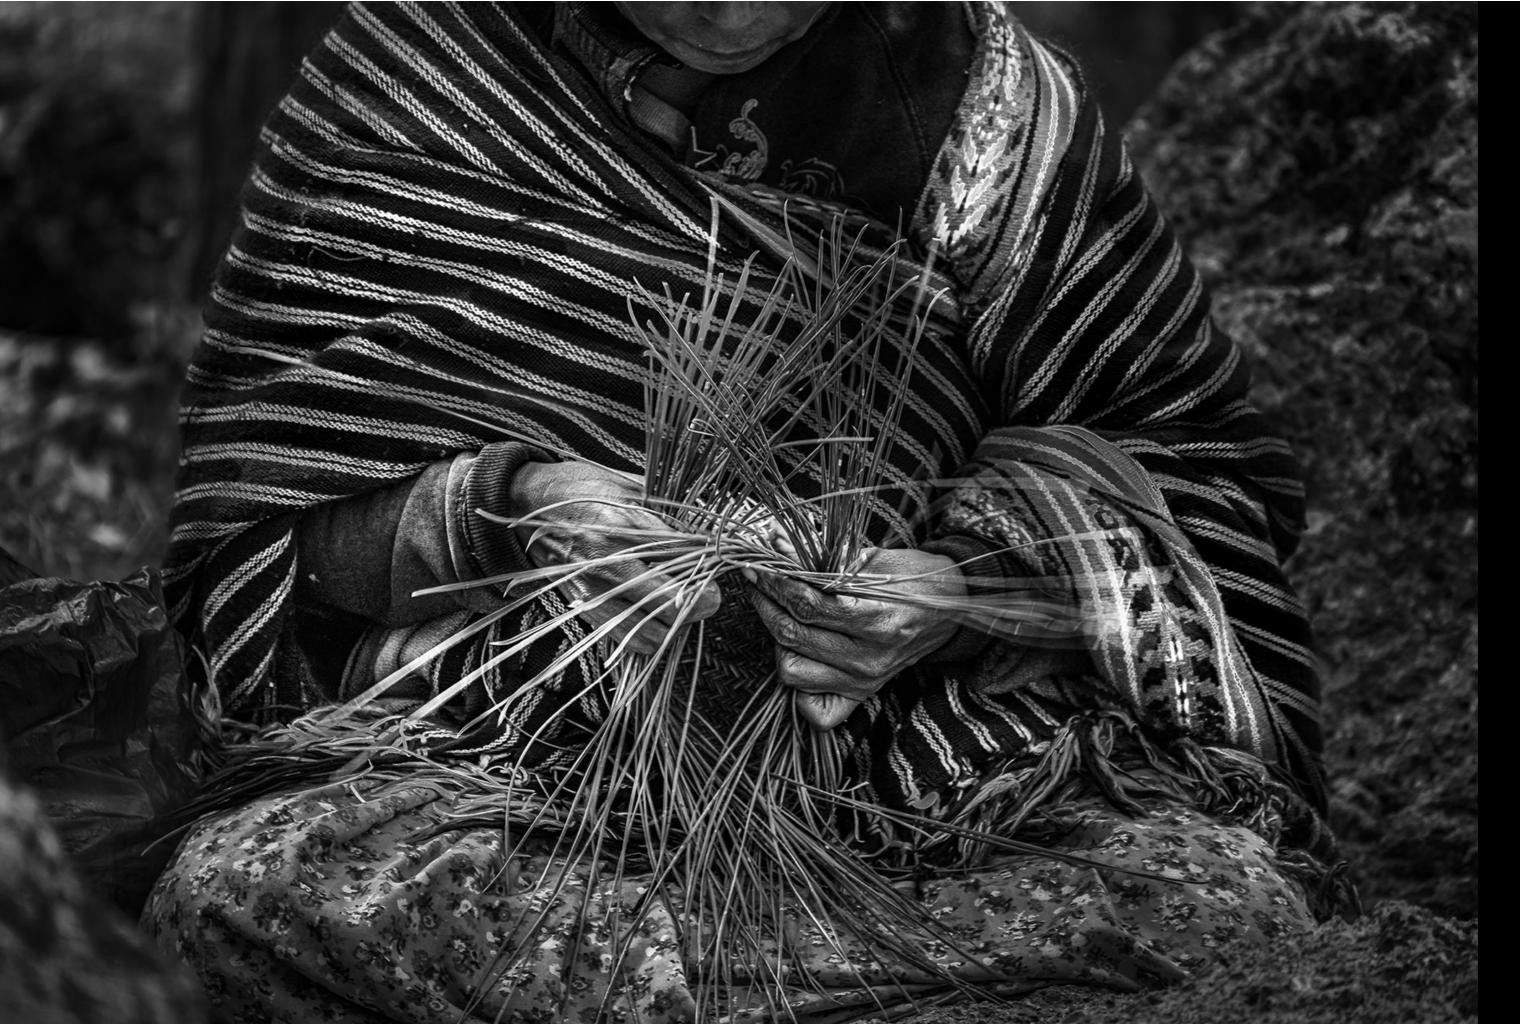

#### scan me to know my story and to see how I look FRAMED

AVAILABLE One piece available in wood frame MEASURE 89 CM X 117 CM

All other sizes are quoted in canvas.

SILVER HANDS - RARAMURI SERIES (CHIHUAHUA, MEXICO)

YEAR 2022 Photography Photographic paper

scan me to know my the story

TREE - RARAMURI SERIES YEAR 2020 PHOTOGRAPHY PHOTOGRAPHIC PAPER CUSTOM MEASURE AVAILABLE One piece available in wood frame MEASURE 91 CM X 64 CM