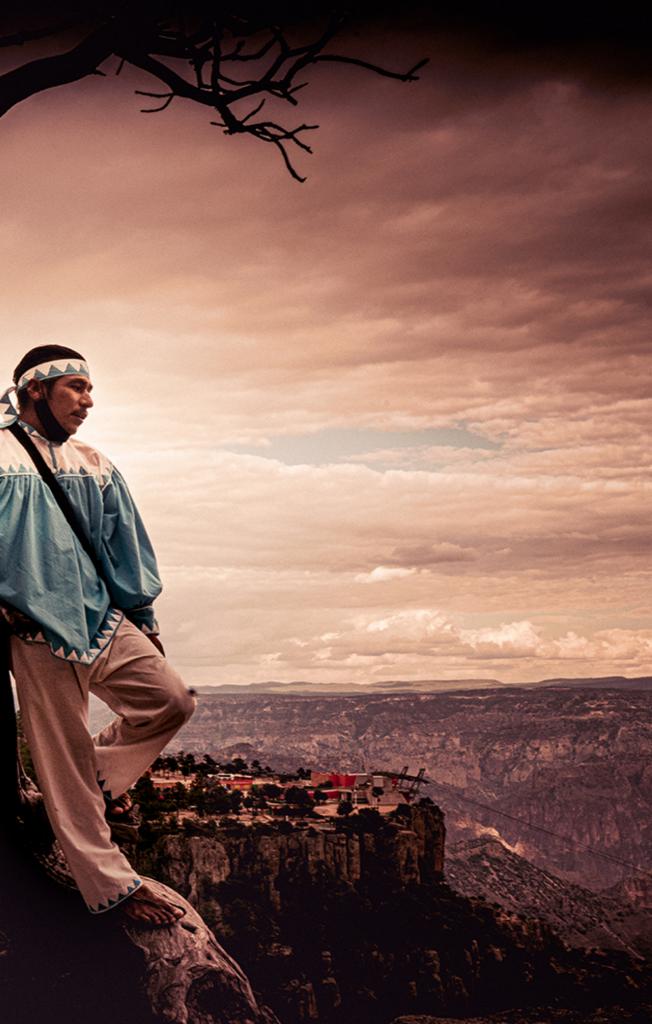

#### IDENTITY- RARAMURI SERIES

YEAR 2022 Photography Photographic paper

AVAILABLE One piece available in wood frame MEASURE 91 CM X 64 CM

All other sizes are quoted in canvas.

scan me to know my the story