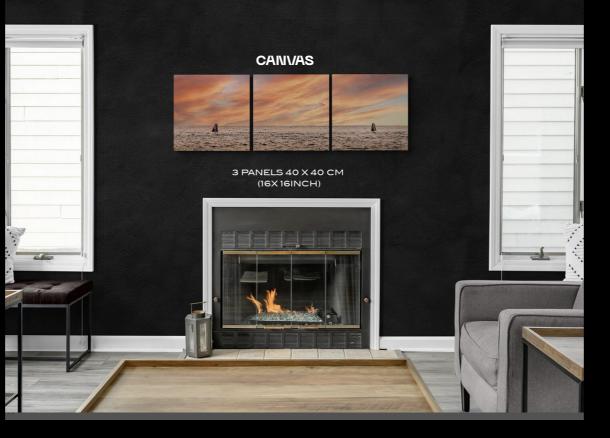

CANVAS

CANVAS

scan me to know my story and to see how I look IN REAL LIFE SURF STORY - LANDSCAPE SERIES (SAN JOSE DEL CABO, MEXICO) YEAR 2022 PHOTOGRAPHY CANVAS

MEASURE 30 CM X 30 CM C/U

CAINVAS

AVAILABLE In canvas