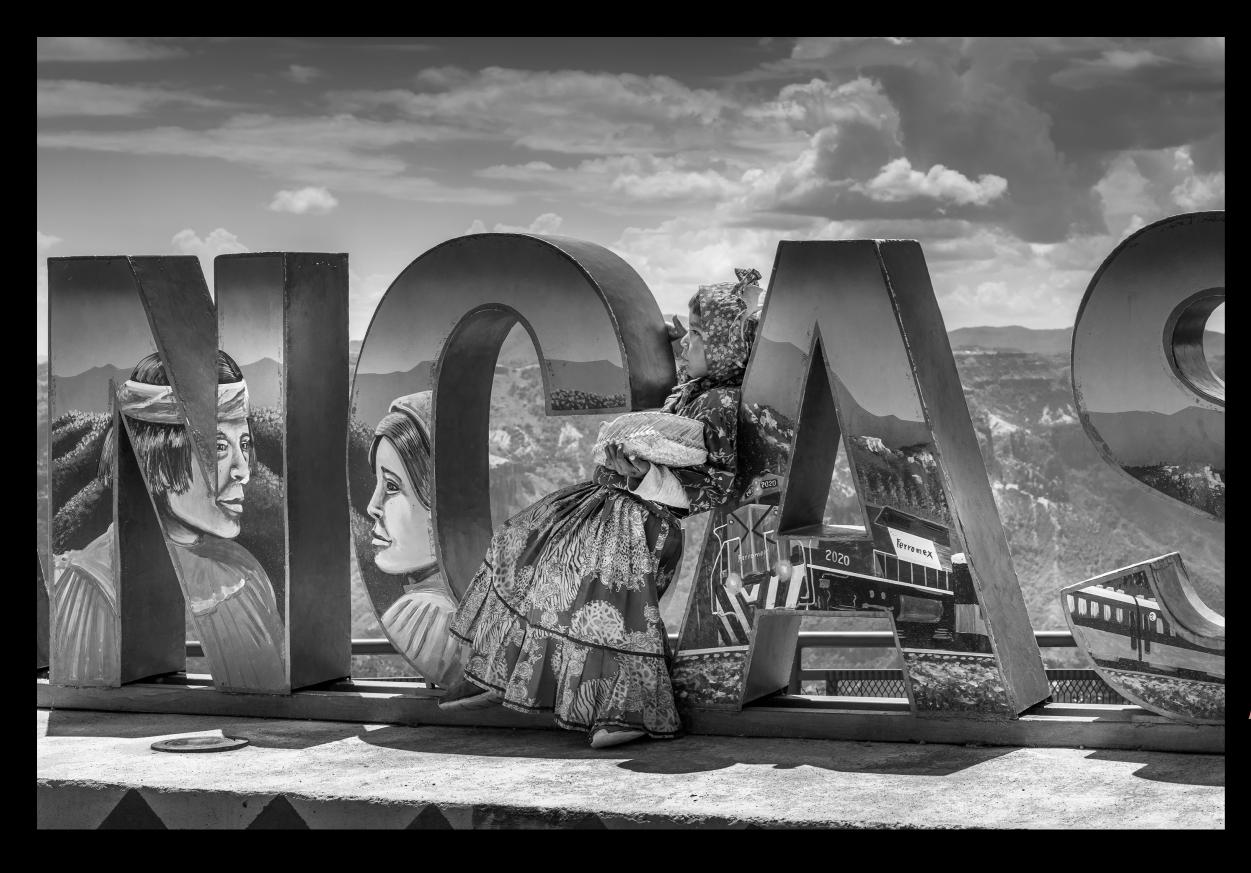

I look FRAMED





#### scan me to know my story and to see how I look FRAMED

AVAILABLE One piece available in wood frame MEASURE 89 CM X 117 CM

All other sizes are quoted in canvas.

SILVER HANDS - RARAMURI SERIES (CHIHUAHUA, MEXICO)

YEAR 2022 Photography Photographic paper



scan me to know my the story

TREE - RARAMURI SERIES YEAR 2020 PHOTOGRAPHY PHOTOGRAPHIC PAPER CUSTOM MEASURE AVAILABLE One piece available in wood frame MEASURE 91 CM X 64 CM





INFINITE - raramuri series year 2022 Photography photographic paper



scan me to know my the story

AVAILABLE One piece available in wood frame MEASURE 91 CM X 64 CM



### scan me to know my the story



SWING - RARAMURI SERIES YEAR 2022 Photography Photographic paper

NOT AVAILABLE Ask for a custom size either wood framed or canvas



#### IDENTITY- RARAMURI SERIES

YEAR 2022 Photography Photographic paper

AVAILABLE One piece available in wood frame MEASURE 91 CM X 64 CM

All other sizes are quoted in canvas.



scan me to know my the story



#### NIKE TARAHUMARA - RARAMURI SERIES

YEAR 2022 Photography Photographic paper

AVAILABLE One piece available in wood frame MEASURE 64 CM X 91 CM

All other sizes are quoted in canvas.

#### scan me to know my the story







CANVAS SHOP



ALL RIGHTS RESERVED

WORKING IN COLLABORATION WITH CLEAN UP SAN JOSE FOUNDATION

PH. 55(624)-122-4085