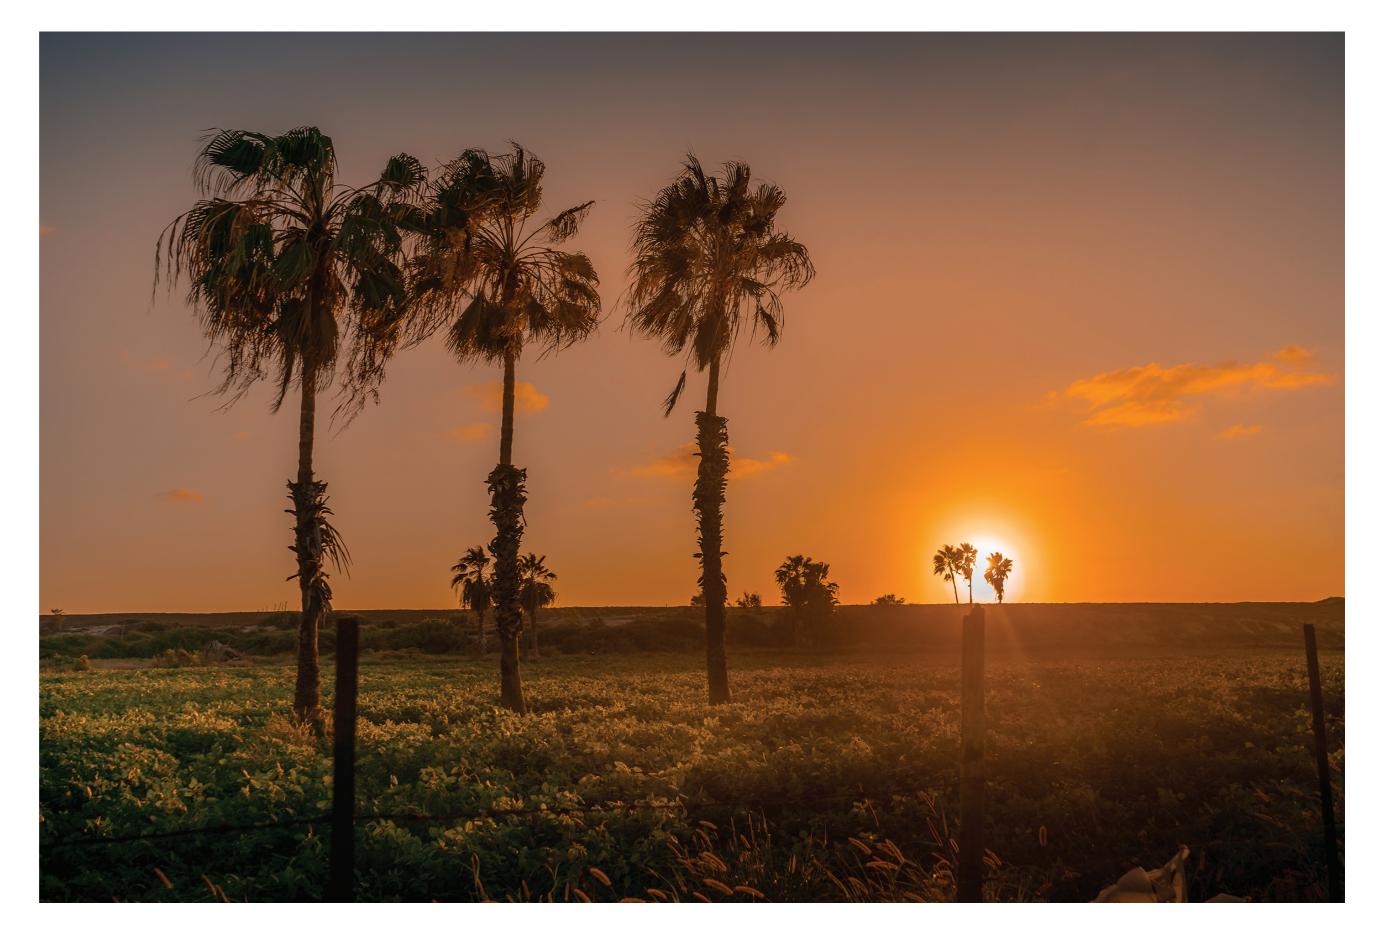

#### LA POZA- FINE ART SERIES (TODOS SANTOS, MEXICO)

YEAR 2022 PHOTOGRAPHY METALLIC INK PRINTING FULL ACRYLIC ENCAPSULATION MEASURE 1.56M X .72M

Available in acrylic Each piece comes with it´s Certificate of Authenthicity