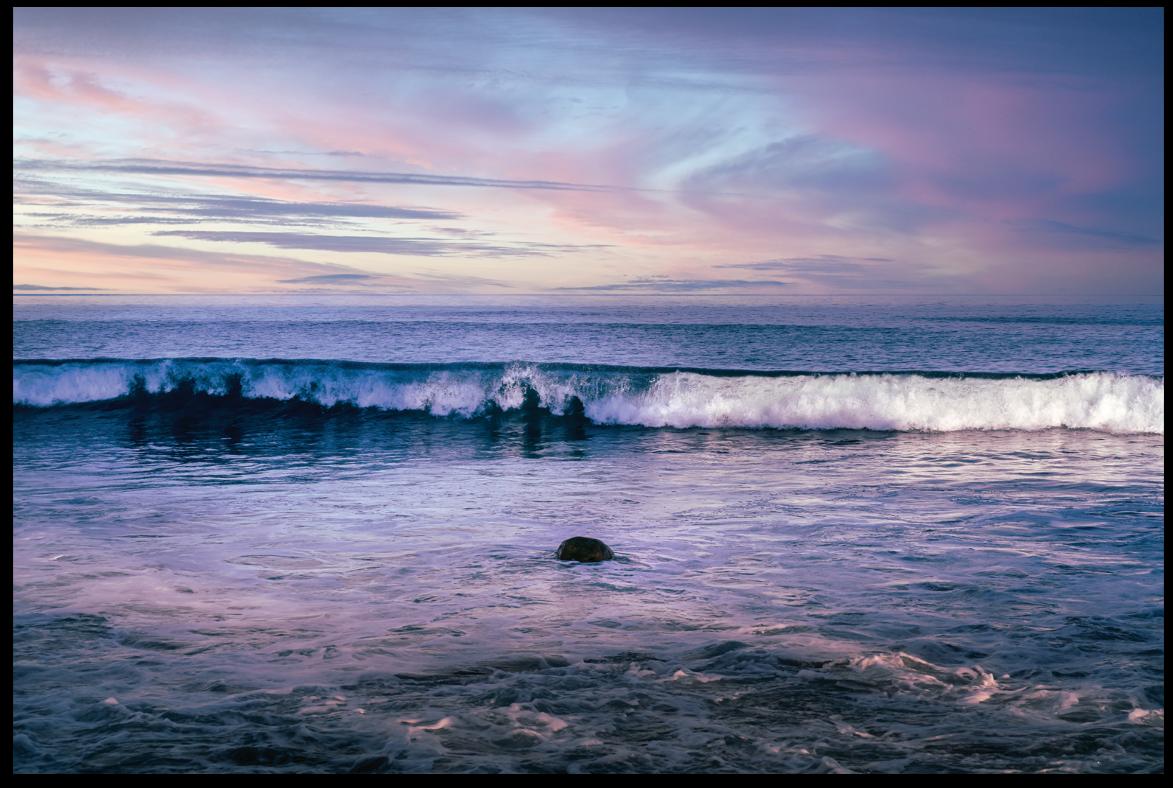

#### SURF STORM - FINE ART SERIES (SAN JOSE DEL CABO, MEXICO)

YEAR 2022 PHOTOGRAPHY METALLIC INK PRINTING FULL ACRYLIC ENCAPSULATION MEASURE 95 CM X 53 CM Available in acrylic

Each piece comes with it's Certificate of Authenthicity

WELL, THIS IS JUST A REMINDER OF BEAUTY. THIS PICTURE ISN'T AN IMAGE OF AN AMAZING ROCK OR A PARTICULAR PLACE, NOT EVEN A SPECIAL MOMENT. THERE IS NOTHING SPE-CIAL ABOUT THIS PIECE OF ART UNTIL YOU SEE HOW BEAUTIFUL SIM-PLICITY IS. NATURE GIVES US THAT, IT TEACHES US THAT IT DOESN'T HAVE TO BE PERFECT, JUST UNIQUE. LET'S TAKE CARE OF THIS BEAUTY AND BE GRATEFUL THAT WE CAN STILL BE OBSERVERS OF IT. TAKE CARE OF OUR HOME.