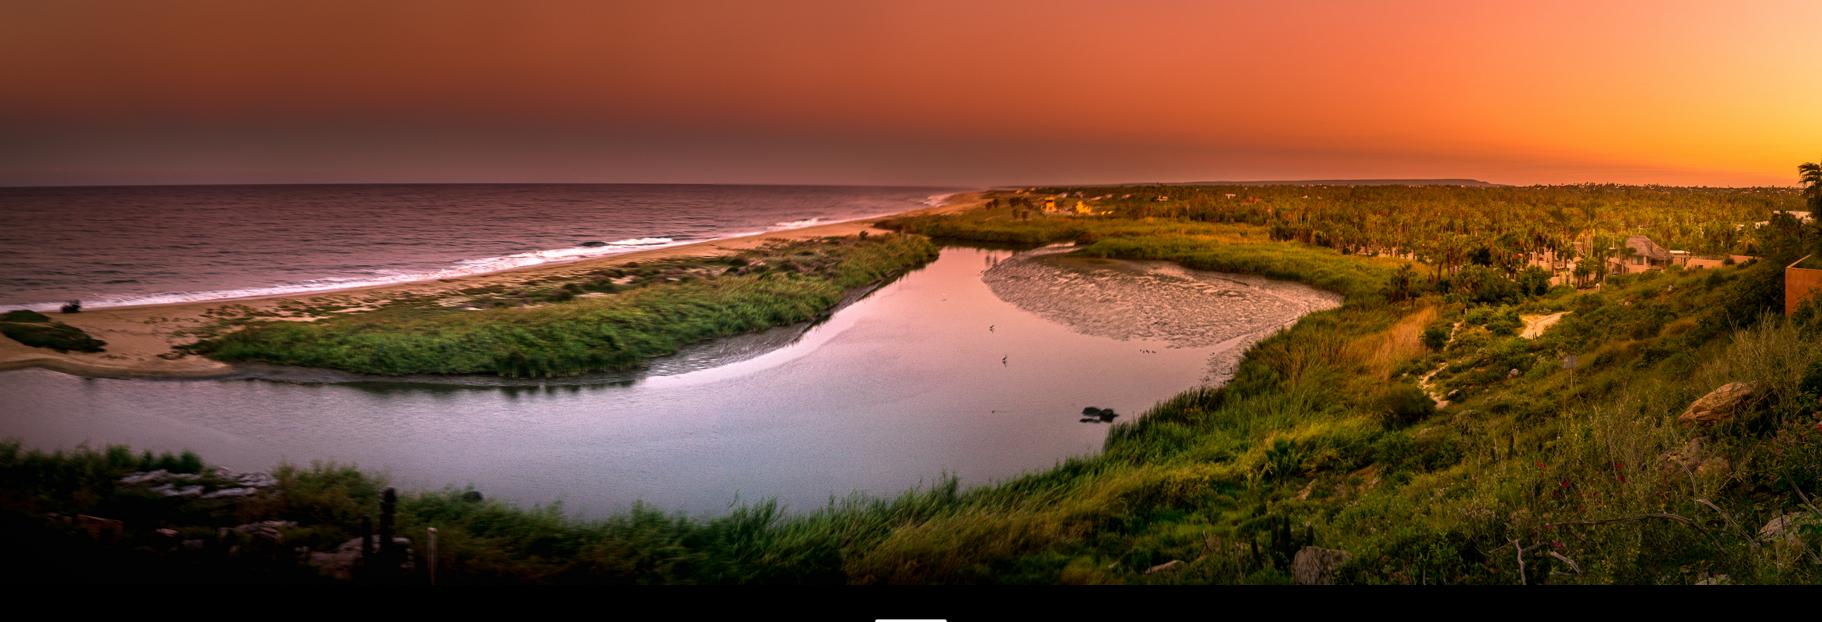

#### SURF STORM - FINE ART SERIES (SAN JOSE DEL CABO, MEXICO)

YEAR 2022 PHOTOGRAPHY METALLIC INK PRINTING FULL ACRYLIC ENCAPSULATION MEASURE 95 CM X 53 CM Available in acrylic

Each piece comes with it's Certificate of Authenthicity